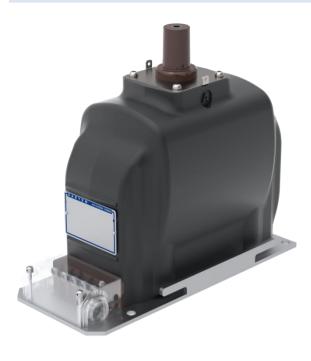

#### **GENERAL FEATURES**

One HV pole voltage transformer, compact, dry insulated for indoor application and completely earthed.

- ✓ Standard : IEC 61869-3
- ✓ Ambient temperature : up to -25/+40°C
- Primary connection: Type A interface according EN 50181
- ✓ ENEDIS qualified: authorization N°20C029/CDe

# **ELECTRICAL FEATURES**

- ✓ Insulation level: up to 24/50/125kV
- ✓ Frequency: 50Hz | 60Hz
- ✓ Primary voltage (Un): up to 24000/√3V
  ✓ Voltage factor: 1.5 or 1.9Un | 30s or 8H
  ✓ Accuracy class: 0.1 | 0.2 | 0.5 | 1 | 3 | 3P | 6P
- Accuracy burden: up to 25VACL0.2-100VACL0.5-200VACL1
- Residual winding: on requestThermal burden: up to 250VA

### **MECHANICAL FEATURES**

- ✓ Approximate weight : 22kg✓ Cable outlet : PG16
- ✓ With sealable cover